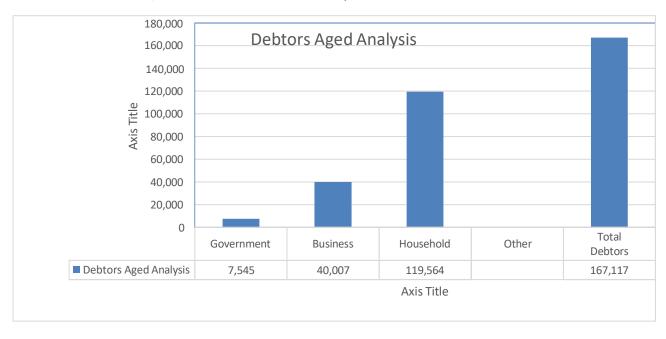

Total outstanding debtors as of **30 APRIL 2024** amounts to **R167 117 million (Government**: R7 545 million, **Business**: R40 007 million, and **Households**: R119 564 million).

For Breakdown, please refer to Table SC3 Choose name from list - Supporting Table SC3 Monthly Budget Statement - aged debtors - M10 - April

| Description                                                             |            |                |                | ·          | Y           | Y           | Budget      | Year 2023/24 |                  |         | 1                     |
|-------------------------------------------------------------------------|------------|----------------|----------------|------------|-------------|-------------|-------------|--------------|------------------|---------|-----------------------|
| R thousands                                                             | NT<br>Code | 0-30 Days      | 31-60 Days     | 61-90 Days | 91-120 Days | 121-150 Dys | 151-180 Dys | 181 Dys-1 Yr | Over 1Yr         | Total   | Total<br>over 90 days |
| Debtors Age Analysis By Income Source                                   |            |                |                |            |             |             |             |              |                  |         |                       |
| Trade and Other Receivables from Exchange Transactions - Water          | 1200       | 3 984          | 2 287          | 1 542      | 1 115       | 912         | 617         | 540          | 6 778            | 17 775  | 9 962                 |
| Trade and Other Receivables from Exchange Transactions - Electricity    | 1300       | 8 653          | 2 029          | 1 432      | 1 028       | 719         | 735         | 665          | 7 623            | 22 885  | 10 771                |
| Receivables from Non-exchange Transactions - Property Rates             | 1400       | 4 071          | 2 262          | 1 667      | 1 472       | 1 381       | 1 326       | 1 277        | 37 773           | 51 229  | 43 229                |
| Receivables from Exchange Transactions - Waste Water Management         | 1500       | 2 561          | 1 832          | 1 361      | 923         | 805         | 710         | 644          | 16 019           | 24 855  | 19 102                |
| Receivables from Exchange Transactions - Waste Management               | 1600       | 1 221          | 665            | 527        | 481         | 436         | 397         | 382          | 9 135            | 13 245  | 10 831                |
| Receivables from Exchange Transactions - Property Rental Debtors        | 1700       | .=             | -              | -          | -           | -           |             | =            | =                | 18-7    | -                     |
| Interest on Arrear Debtor Accounts                                      | 1810       | 935            | 923            | 876        | 856         | 817         | 793         | 765          | 16 708           | 22 673  | 19 939                |
| Recoverable unauthorised, irregular, fruitless and wasteful expenditure | 1820       | ( <del>-</del> | 14             | 74         | :-          | :-          | 194         | -            | ) <del>=</del>   | -       | -                     |
| Other                                                                   | 1900       | 343            | 438            | 59         | 67          | 89          | 68          | 2 215        | 11 176           | 14 456  | 13 615                |
| Total By Income Source                                                  | 2000       | 21 768         | 10 437         | 7 465      | 5 941       | 5 158       | 4 646       | 6 490        | 105 212          | 167 117 | 127 448               |
| 2022/23 - totals only                                                   |            | -              | 75             | - FE       | 19-         | 79-         |             | 18           | 5 <del>=</del> 1 | -       | -                     |
| Debtors Age Analysis By Customer Group                                  |            |                |                |            |             |             |             |              |                  |         | 8                     |
| Organs of State                                                         | 2200       | 552            | 399            | 195        | 174         | 167         | 166         | 163          | 5 729            | 7 545   | 6 400                 |
| Commercial                                                              | 2300       | 11 841         | 3 095          | 1 915      | 1 423       | 1 239       | 1 003       | 3 054        | 16 436           | 40 007  | 23 155                |
| Households                                                              | 2400       | 9 375          | 6 942          | 5 355      | 4 344       | 3 752       | 3 477       | 3 273        | 83 047           | 119 564 | 97 892                |
| Other                                                                   | 2500       | 55-6           | ( <del>)</del> | ·-         |             |             | \           | -            | 1                | i::     | ·-                    |
| Total By Customer Group                                                 | 2600       | 21 768         | 10 437         | 7 465      | 5 941       | 5 158       | 4 646       | 6 490        | 105 212          | 167 117 | 127 448               |