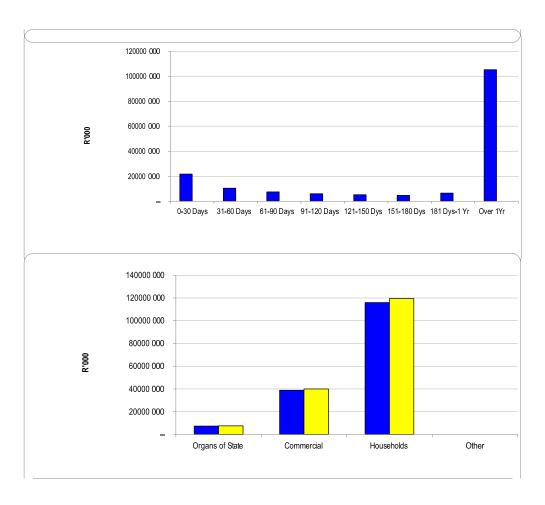

#### 4.4 Outstanding Debtors Report (Annexure A – Table SC3)

The debtor's report has been prepared based on the format required to be lodged electronically with the National Treasury. This format provides an extended aged analysis, as well as an aged analysis by debtor type. The summary report indicates that:

Currently, the total debtor's book which is our Sundry Debtors and Consumer Debtors is standing at R167 117million, out of the R167 117million, R 37 809million is for Mothibistadt households and Council has approved a settlement discount for Mothibistadt households which was effective from the  $01^{\rm st}$  February 2024 until the  $30^{\rm th}$  June 2024. The Municipality is implementing credit control measures to ensure that business and households meet their obligations to the Municipality or make payment arrangements with the Municipality.

Total outstanding debtors as of **30 APRIL 2024** amounts to **R167 117 million (Government**: R7 545 million, **Business**: R40 007 million, and **Households**: R119 564 million).

For Breakdown, please refer to Table SC3 Choose name from list - Supporting Table SC3 Monthly Budget Statement - aged debtors - M10 - April

| Description                                                             |            |                |                | ·          | Y           | Y           | Budget      | Year 2023/24 |                  |         | 1                     |
|-------------------------------------------------------------------------|------------|----------------|----------------|------------|-------------|-------------|-------------|--------------|------------------|---------|-----------------------|
| R thousands                                                             | NT<br>Code | 0-30 Days      | 31-60 Days     | 61-90 Days | 91-120 Days | 121-150 Dys | 151-180 Dys | 181 Dys-1 Yr | Over 1Yr         | Total   | Total<br>over 90 days |
| Debtors Age Analysis By Income Source                                   |            |                |                |            |             |             |             |              |                  |         |                       |
| Trade and Other Receivables from Exchange Transactions - Water          | 1200       | 3 984          | 2 287          | 1 542      | 1 115       | 912         | 617         | 540          | 6 778            | 17 775  | 9 962                 |
| Trade and Other Receivables from Exchange Transactions - Electricity    | 1300       | 8 653          | 2 029          | 1 432      | 1 028       | 719         | 735         | 665          | 7 623            | 22 885  | 10 771                |
| Receivables from Non-exchange Transactions - Property Rates             | 1400       | 4 071          | 2 262          | 1 667      | 1 472       | 1 381       | 1 326       | 1 277        | 37 773           | 51 229  | 43 229                |
| Receivables from Exchange Transactions - Waste Water Management         | 1500       | 2 561          | 1 832          | 1 361      | 923         | 805         | 710         | 644          | 16 019           | 24 855  | 19 102                |
| Receivables from Exchange Transactions - Waste Management               | 1600       | 1 221          | 665            | 527        | 481         | 436         | 397         | 382          | 9 135            | 13 245  | 10 831                |
| Receivables from Exchange Transactions - Property Rental Debtors        | 1700       | .=             | -              | -          | -           | -           |             | =            | =                | 18-7    | -                     |
| Interest on Arrear Debtor Accounts                                      | 1810       | 935            | 923            | 876        | 856         | 817         | 793         | 765          | 16 708           | 22 673  | 19 939                |
| Recoverable unauthorised, irregular, fruitless and wasteful expenditure | 1820       | ( <del>-</del> | 14             | 74         | :-          | :-          | 194         | -            | ) <del>=</del>   | -       | -                     |
| Other                                                                   | 1900       | 343            | 438            | 59         | 67          | 89          | 68          | 2 215        | 11 176           | 14 456  | 13 615                |
| Total By Income Source                                                  | 2000       | 21 768         | 10 437         | 7 465      | 5 941       | 5 158       | 4 646       | 6 490        | 105 212          | 167 117 | 127 448               |
| 2022/23 - totals only                                                   |            | -              | 75             | - FE       | 19-         | 79-         |             | 18           | 5 <del>=</del> 1 | -       | -                     |
| Debtors Age Analysis By Customer Group                                  |            |                |                |            |             |             |             |              |                  |         | 8                     |
| Organs of State                                                         | 2200       | 552            | 399            | 195        | 174         | 167         | 166         | 163          | 5 729            | 7 545   | 6 400                 |
| Commercial                                                              | 2300       | 11 841         | 3 095          | 1 915      | 1 423       | 1 239       | 1 003       | 3 054        | 16 436           | 40 007  | 23 155                |
| Households                                                              | 2400       | 9 375          | 6 942          | 5 355      | 4 344       | 3 752       | 3 477       | 3 273        | 83 047           | 119 564 | 97 892                |
| Other                                                                   | 2500       | 55-6           | ( <del>)</del> | ·-         |             |             | \           | -            | 1                | i::     | ·-                    |
| Total By Customer Group                                                 | 2600       | 21 768         | 10 437         | 7 465      | 5 941       | 5 158       | 4 646       | 6 490        | 105 212          | 167 117 | 127 448               |